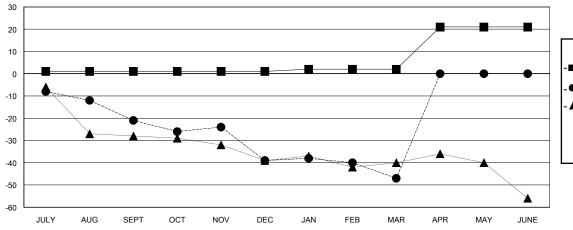

## **LOCATION PENNSYLVANIA**

GMT CA

| Clubs                 |               |           |               | Members               |                                                                |                                                              |                                              |
|-----------------------|---------------|-----------|---------------|-----------------------|----------------------------------------------------------------|--------------------------------------------------------------|----------------------------------------------|
| RESULTS FOR 2016-2017 |               |           |               | RESULTS FOR 2016-2017 |                                                                |                                                              |                                              |
| QUARTER               | NEW CLUB GOAL | NEW CLUBS | DROPPED CLUBS | QUARTER               | NEW MEMBER GROWTH<br>NET GOAL (not reinstated<br>or transfers) | NEW MEMBER<br>GROWTH ACTUAL (not<br>reinstated or transfers) | DROPPED MEMBERS ACTUAL (including transfers) |
| JULY/AUG/SEPT         | 0             | 0         | 0             | JULY/AUG/SEPT         | 1                                                              | 10                                                           | 31                                           |
| OCT/NOV/DEC           | 0             | 0         | 0             | OCT/NOV/DEC           | 0                                                              | 19                                                           | 37                                           |
| JAN/FEB/MAR           | 0             | 0         | 0             | JAN/FEB/MAR           | 1                                                              | 16                                                           | 24                                           |
| APR/MAY/JUNE          | 1             | 0         | 0             | APR/MAY/JUNE          | 19                                                             | 0                                                            | 0                                            |